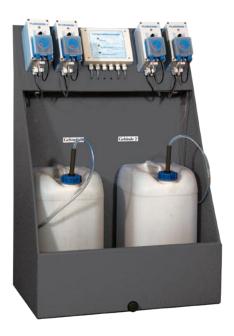

## **SAFETY TUBS**

## **FUNCTION DESCRIPTION**

Safety tubs for the placement of chemical canisters (max. 2 canisters à 30 l). On demand the tubs can be equipped with dosing pumps and as the case may be a switch-over automatic or further accessories. So you can configure your individual dosing station for increased safety and comfort.

## **SCOPE OF DELIVERY**

- Safety tub for 2 canisters à 30 l
- Console for the placement of the components
- With or without separating strip